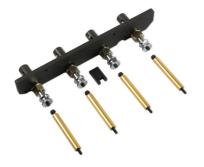

## **Fuel Injector Puller Kit - for BMW, MINI Petrol Engines**

This injector puller kit is used to extract and fit the plastic bodied petrol injectors used on some BMW and MINI engines. It has been designed to reduce the chance of damage to the injectors while removing them.